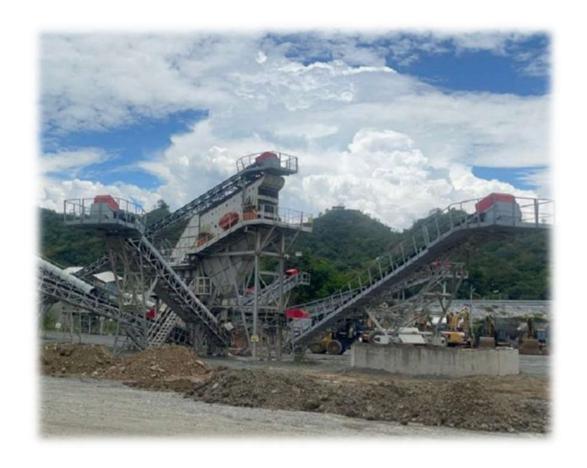

## **Crusher plant ALQUEZAR**

Offer number: A-230520-2017-01

Year of construction: 2017

Brand: ALQUEZAR

Model: BMTA- 10.10.4 and VA-2250

Capacity: 300 t/h

### **Technical data:**

• Inlet particle size 0/6 mm 26%

6/25 mm 25% 25/50 mm 21% 50/150 mm 28%

- Silica crushing boulders
- Secondary crushing ALQUEZAR Impact Mill, Model BMTA- 10.10.4
- Sand Grinding Mill ALQUEZAR Vertical Shaft Impact Mill Model VA-2250
- Control cabinet included
- Control Cabinet Included

### **Photos:**

The plant is still in evaluation – more data and photos on demand

Complete Crusher plant ALQUEZAR – 300 t/h