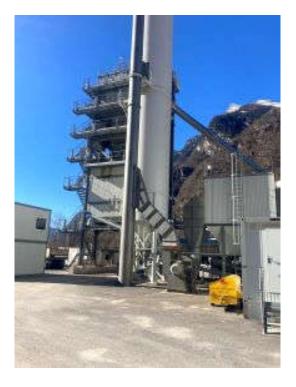

UniBatch T1 with RAC for cold recycling material

Capacity: 105 t/h (5% Humidity)

#### **Build by components:**

- Delivery pre-dosing unit
- Drying and heating system T-1870
- AFA-2542 dust collector
- UniBatch T1 mixing tower 1.700 kg
- Mix silos 100 t
- Filler supply 1 x EF 80 m<sup>3</sup> + FF1 x 40 m<sup>3</sup> + 1 x lime 40 m<sup>3</sup>
- 5 Units Cold bin feeders
- 2 Bitumen Tanks each 50 m<sup>3</sup>
- 2 Filler Deposits
- Binder supply 2 x 60 m<sup>3</sup> + 1 x 35m<sup>3</sup>
- RAC feeder cold recycling
- Electrics and microprocessor control

#### Status:

- The plant was used only to produce 60.000 t till now NEARLY NEW
- Plant is available end of 2022

# Plant is in excellent conditions - barely used! Sales price on request!

AMMANN UniBatch T1 2 of 4

### **Photos:**









AMMANN UniBatch T1 3 of 4









AMMANN UniBatch T1 4 of 4