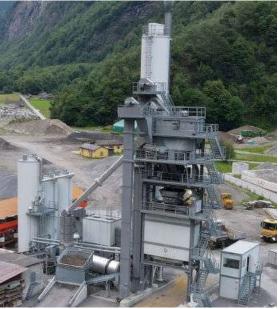

: UniBatch T1 with RAC for cold recycling material

Capacity: 105 t/h (5% Humidity)

#### **Build by components:**

- Delivery pre-dosing unit
- Drying and heating system T-1870
- AFA-2542 dust collector
- UniBatch T1 mixing tower 1.700 kg
- Mix silos 100 t
- Filler supply 1 x EF 80 m<sup>3</sup> + FF1 x 40 m<sup>3</sup> + 1 x lime 40 m<sup>3</sup>
- 5 Units Cold bin feeders
- 2 Bitumen Tanks each 50 m<sup>3</sup>
- 2 Filler Deposits
- Binder supply 2 x 60 m<sup>3</sup> + 1 x 35m<sup>3</sup>
- RAC feeder cold recycling
- Electrics and microprocessor control

#### Status:

- The plant was used only to produce 60.000 t till now NEARLY NEW
- Plant is available end of 2022

# Plant is in excellent conditions - barely used! Sales price on request!

AMMANN UniBatch T1 2 of 4

### **Photos:**









AMMANN UniBatch T1 3 of 4









AMMANN UniBatch T1 4 of 4