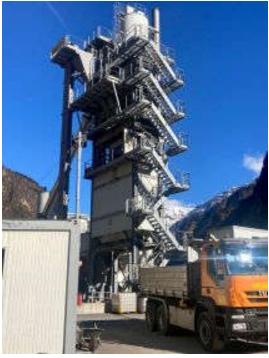

iBatch T1 with RAC for cold recycling material

Capacity: 105 t/h (5% Humidity)

#### **Build by components:**

- Delivery pre-dosing unit
- Drying and heating system T-1870
- AFA-2542 dust collector
- UniBatch T1 mixing tower 1.700 kg
- Mix silos 100 t
- Filler supply 1 x EF 80 m<sup>3</sup> + FF1 x 40 m<sup>3</sup> + 1 x lime 40 m<sup>3</sup>
- 5 Units Cold bin feeders
- 2 Bitumen Tanks each 50 m<sup>3</sup>
- 2 Filler Deposits
- Binder supply 2 x 60 m<sup>3</sup> + 1 x 35m<sup>3</sup>
- RAC feeder cold recycling
- Electrics and microprocessor control

#### Status:

- The plant was used only to produce 60.000 t till now NEARLY NEW
- Plant is available end of 2022

# Plant is in excellent conditions - barely used! Sales price on request!

AMMANN UniBatch T1 2 of 4

### **Photos:**









AMMANN UniBatch T1 3 of 4









AMMANN UniBatch T1 4 of 4