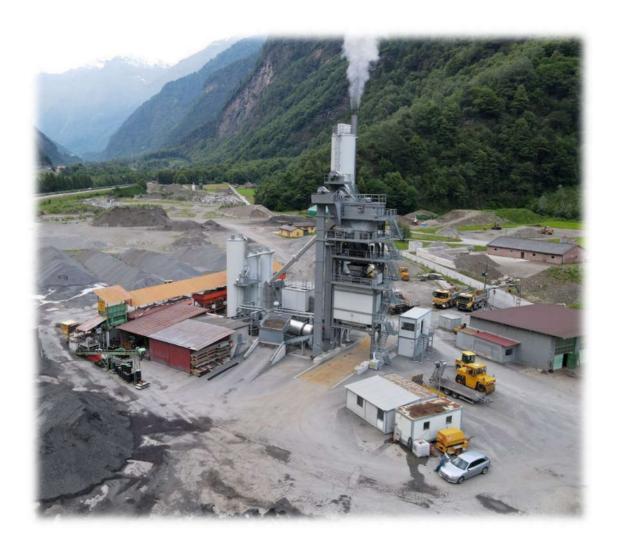

## **AMMANN UniBatch T1**



#### AMMANN UniBatch T1

Offer number: A-220405-2015-01

Year of construction: 2015
Brand: AMMANN

Model: UniBatch T1 with RAC for cold recycling material

Capacity: 105 t/h (5% Humidity)

#### **Build by components:**

- Delivery pre-dosing unit
- Drying and heating system T-1870
- AFA-2542 dust collector
- UniBatch T1 mixing tower 1.700 kg
- Mix silos 100 t
- Filler supply 1 x EF 80 m<sup>3</sup> + FF1 x 40 m<sup>3</sup> + 1 x lime 40 m<sup>3</sup>
- 5 Units Cold bin feeders
- 2 Bitumen Tanks each 50 m<sup>3</sup>
- 2 Filler Deposits
- Binder supply 2 x 60 m<sup>3</sup> + 1 x 35m<sup>3</sup>
- RAC feeder cold recycling
- Electrics and microprocessor control

#### Status:

- The plant was used only to produce 60.000 t till now NEARLY NEW
- Plant is available end of 2022

# Plant is in e