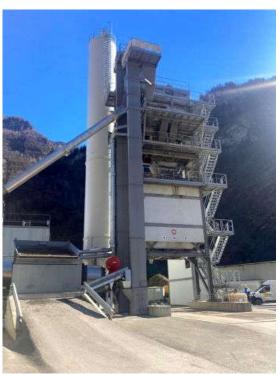

ling material

Capacity: 105 t/h (5% Humidity)

#### **Build by components:**

- Delivery pre-dosing unit
- Drying and heating system T-1870
- AFA-2542 dust collector
- UniBatch T1 mixing tower 1.700 kg
- Mix silos 100 t
- Filler supply 1 x EF 80 m<sup>3</sup> + FF1 x 40 m<sup>3</sup> + 1 x lime 40 m<sup>3</sup>
- 5 Units Cold bin feeders
- 2 Bitumen Tanks each 50 m<sup>3</sup>
- 2 Filler Deposits
- Binder supply 2 x 60 m<sup>3</sup> + 1 x 35m<sup>3</sup>
- RAC feeder cold recycling
- Electrics and microprocessor control

#### Status:

- The plant was used only to produce 60.000 t till now NEARLY NEW
- Plant is available end of 2022

# Plant is in excellent conditions - barely used! Sales price on request!

AMMANN UniBatch T1 2 of 4

### **Photos:**









AMMANN UniBatch T1 3 of 4









AMMANN UniBatch T1 4 of 4