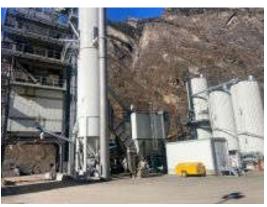

ycling material

Capacity: 105 t/h (5% Humidity)

#### **Build by components:**

- Delivery pre-dosing unit
- Drying and heating system T-1870
- AFA-2542 dust collector
- UniBatch T1 mixing tower 1.700 kg
- Mix silos 100 t
- Filler supply 1 x EF 80 m<sup>3</sup> + FF1 x 40 m<sup>3</sup> + 1 x lime 40 m<sup>3</sup>
- 5 Units Cold bin feeders
- 2 Bitumen Tanks each 50 m<sup>3</sup>
- 2 Filler Deposits
- Binder supply 2 x 60 m<sup>3</sup> + 1 x 35m<sup>3</sup>
- RAC feeder cold recycling
- Electrics and microprocessor control

#### Status:

- The plant was used only to produce 60.000 t till now NEARLY NEW
- Plant is available end of 2022

# Plant is in excellent conditions - barely used! Sales price on request!

AMMANN UniBatch T1 2 of 4

### **Photos:**









AMMANN UniBatch T1 3 of 4









AMMANN UniBatch T1 4 of 4