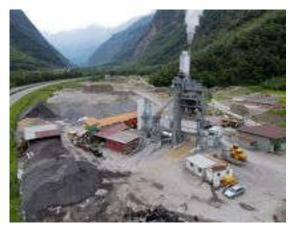

el: UniBatch T1 with RAC for cold recycling material

Capacity: 105 t/h (5% Humidity)

#### **Build by components:**

- Delivery pre-dosing unit
- Drying and heating system T-1870
- AFA-2542 dust collector
- UniBatch T1 mixing tower 1.700 kg
- Mix silos 100 t
- Filler supply 1 x EF 80 m<sup>3</sup> + FF1 x 40 m<sup>3</sup> + 1 x lime 40 m<sup>3</sup>
- 5 Units Cold bin feeders
- 2 Bitumen Tanks each 50 m<sup>3</sup>
- 2 Filler Deposits
- Binder supply 2 x 60 m<sup>3</sup> + 1 x 35m<sup>3</sup>
- RAC feeder cold recycling
- Electrics and microprocessor control

#### Status:

- The plant was used only to produce 60.000 t till now NEARLY NEW
- Plant is available end of 2022

# Plant is in excellent conditions - barely used! Sales price on request!

AMMANN UniBatch T1 2 of 4

### **Photos:**









AMMANN UniBatch T1 3 of 4









AMMANN UniBatch T1 4 of 4