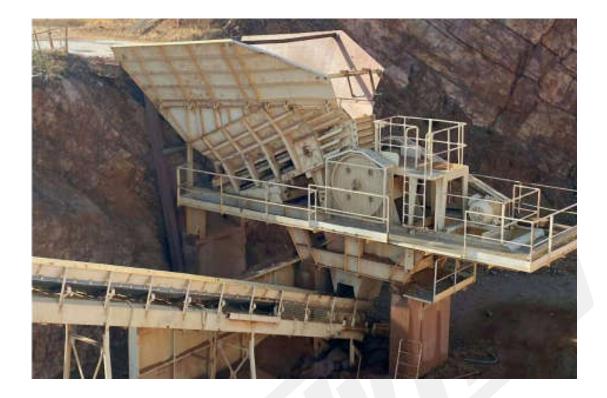

### **Characteristics:**

• Complete Primary Station BABBITLESS SE

• Opening size: 900x650 Crusher

• Sides of the assembly foldable for transport

## **Build by components:**

• Chain Feeder

Hopper for Unloading: 35 m³
 Output tape length: 0,80 x 20 m

Leblan roughing screen: 3 m<sup>2</sup>

Switchboard

• Support chassis

## **Status:**

Crusher is in good conditions!
Sales price on request!

## **Photos:**

To see the photos in higher resolution please visit our web site. http://www.maquiytec.com/ph/babbitless-se.htm