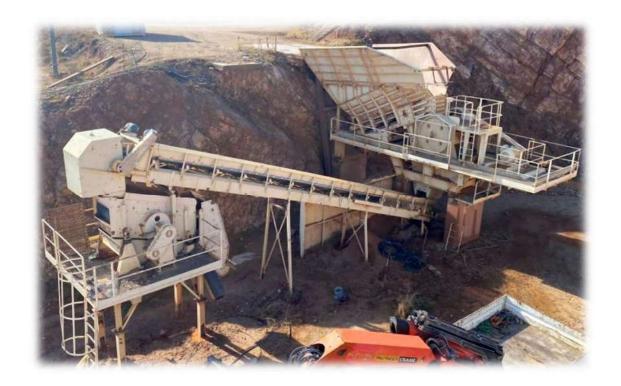

### **Characteristics:**

• Complete Primary Station BABBITLESS SE

• Opening size: 900x650 Crusher

• Sides of the assembly foldable for transport

## **Build by components:**

• Chain Feeder

Hopper for Unloading: 35 m³
 Output tape length: 0,80 x 20 m

Leblan roughing screen: 3 m<sup>2</sup>

Switchboard

• Support chassis

## **Status:**

Crusher is in good conditions!
Sales price on request!

## **Photos:**

To see the photos in higher resolution please visit our web site. http://www.maquiytec.com/ph/babbitless-se.htm