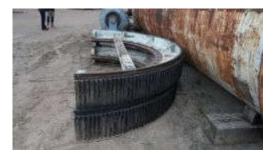

#### **2<sup>nd</sup> Exmple Molino Loro & Parissini**

- Loro & Parissini continuous ball mill
- With mechanical transmission 270 kW motor power
- Measures of 2,6 m diameter x 6 m useful length.
- Bearings by liquid bushing and silica coating (this can be replaced by alumina, rubber or manganese as appropriate).
- It consists of transmission, crown, attack pinion and engine
- Capacity 26,000 Ltrs

### **Photos:**