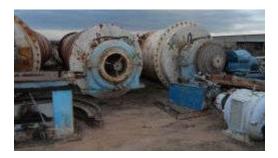

#### 1<sup>st</sup> Example - ICF Mill

- Ball mill in continuous ICF brand
- With transmission by belts, motor power of 275 kW
- Measures of 2,6 m diameter x 7,3 m useful length.
- Bearings by liquid bushing and silica coating (this can be replaced by alumina, rubber or manganese as appropriate)
- Consists of transmission, electrical panel, motor, and legs
- It can be complemented with a 3 m IANUA S3.0 dynamic separator
- Capacity of 35,000 Ltrs

#### **2<sup>nd</sup> Exmple Molino Loro & Parissini**

- Loro & Parissini continuous ball mill
- With mechanical transmission 270 kW motor power
- Measures of 2,6 m diameter x 6 m useful length.
- Bearings by liquid bushing and silica coating (this can be replaced by alumina, rubber or manganese as appropriate).
- It consists of transmission, crown, attack pinion and engine
- Capacity 26,000 Ltrs

### **Photos:**