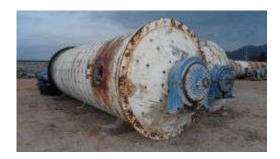

#### 1<sup>st</sup> Example - ICF Mill

- Ball mill in continuous ICF brand
- With transmission by belts, motor power of 275 kW
- Measures of 2,6 m diameter x 7,3 m useful length.
- Bearings by liquid bushing and silica coating (this can be replaced by alumina, rubber or manganese as appropriate)
- Consists of transmission, electrical panel, motor, and legs
- It can be complemented with a 3 m IANUA S3.0 dynamic separator
- Capacity of 35,000 Ltrs

#### **2<sup>nd</sup> Exmple Molino Loro & Parissini**

- Loro & Parissini continuous ball mill
- With mechanical transmission 270 kW motor power
- Measures of 2,6 m diameter x 6 m useful length.
- Bearings by liquid bushing and silica coating (this can be replaced by alumina, rubber or manganese as appropriate).
- It consists of transmission, crown, attack pinion and engine
- Capacity 26,000 Ltrs

### **Photos:**