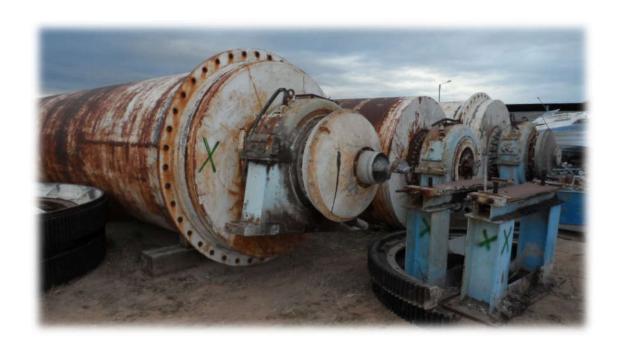

#### 1<sup>st</sup> Example - ICF Mill

- Ball mill in continuous ICF brand
- With transmission by belts, motor power of 275 kW
- Measures of 2,6 m diameter x 7,3 m useful length.
- Bearings by liquid bushing and silica coating (this can be replaced by alumina, rubber or manganese as appropriate)
- Consists of transmission, electrical panel, motor, and legs
- It can be complemented with a 3 m IANUA S3.0 dynamic separator
- Capacity of 35,000 Ltrs

#### **2<sup>nd</sup> Exmple Molino Loro & Parissini**

- Loro & Parissini continuous ball mill
- With mechanical transmission 270 kW motor power
- Measures of 2,6 m diameter x 6 m useful length.
- Bearings by liquid bushing and silica coating (this can be replaced by alumina, rubber or manganese as appropriate).
- It consists of transmission, crown, attack pinion and engine
- Capacity 26,000 Ltrs

### **Photos:**