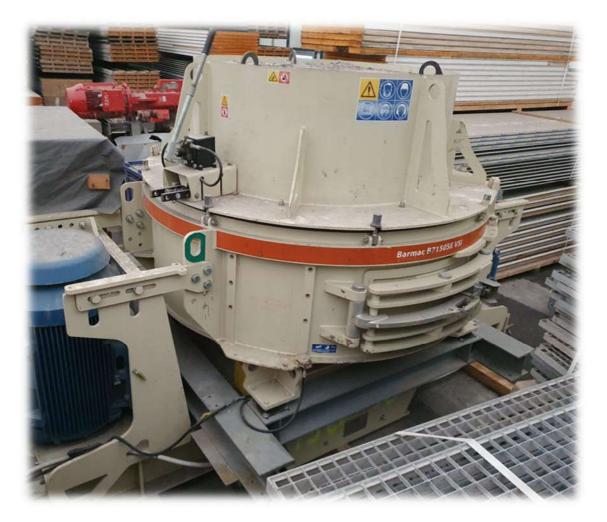

## Impact Crusher BARMAC VSI B 7150 SE

Offer number:A-230310-2012-03Year of construction:2012Brand:METSOModel:BARMAC VSI B 7150 SE

### Fotos:

To see the photos in higher resolution please visit our web site. http://www.maquiytec.com/ph/barmac-vsi-b-7150-se.htm