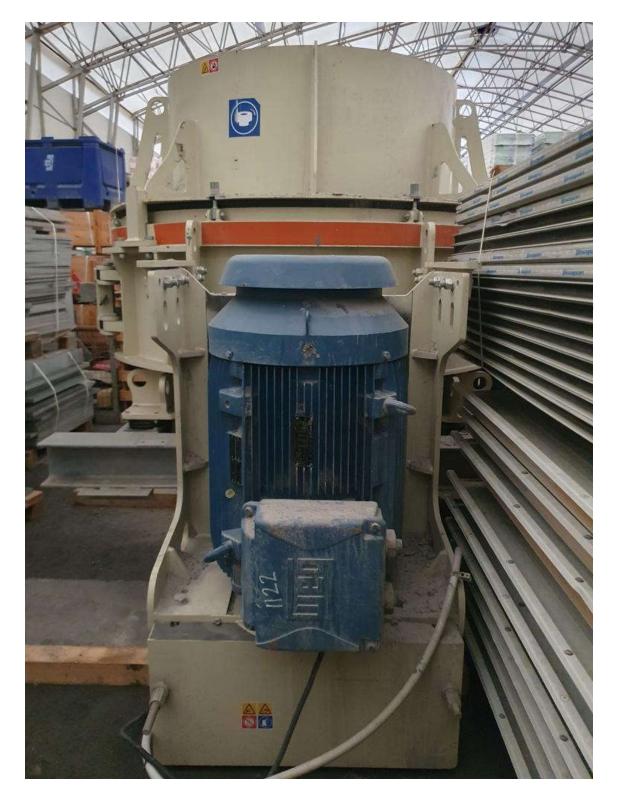

## Impact Crusher BARMAC VSI B 7150 SE

Offer number:A-230310-2012-03Year of construction:2012Brand:METSOModel:BARMAC VSI B 7150 SE

### Fotos:

To see the photos in higher resolution please visit our web site. http://www.maquiytec.com/ph/barmac-vsi-b-7150-se.htm