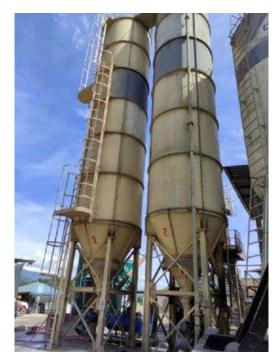

# Concrete Plant ALQUEZAR DHA-60



Alicante, 21.05.2023

## **Concrete Plant ALQUEZAR DHA-60**

Offer number:A-230521-2014-01Year of construction:2014Brand:ALQUEZARModel:DHA-60Capacity:60 t/h

#### **Build by components:**

• Mixer:

Double horizontal shaft MAO-1.875/1.250 - 1.25 m<sup>3</sup>

• Aggregate storage:

4 hoppers (5 m<sup>3</sup>) - in total 20 m<sup>3</sup>

- Cement storage:
- Power supply:
- Power consumption:
- Aggregate batching
- Aggregate elevation
- Cement dosing Cement
- Water dosing Water
- 480 VAC 60 Hz 99.73 kW Weighing belt (CIP-650 x 8.36 m) Elevator belt (TBC-650 x 12 m)
- Balance BC- 1.000 kg
- Balance BA- 400 L

2 silos of 100 t

#### Status:

Located in South America

### The plant is in good conditions! Sales price on demand!