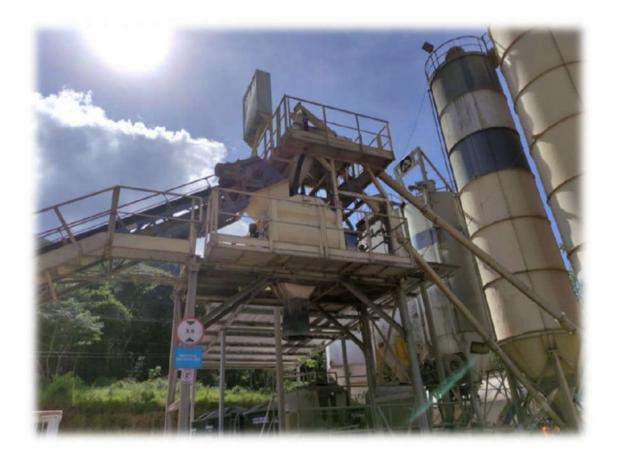

## **Concrete Plant ALQUEZAR DHA-60**

Offer number:A-230521-2014-01Year of construction:2014Brand:ALQUEZARModel:DHA-60Capacity:60 t/h

#### **Build by components:**

• Mixer:

Double horizontal shaft MAO-1.875/1.250 - 1.25 m<sup>3</sup>

• Aggregate storage:

4 hoppers (5 m<sup>3</sup>) - in total 20 m<sup>3</sup>

- Cement storage:
- Power supply:
- Power consumption:
- Aggregate batching
- Aggregate elevation
- Cement dosing Cement
- Water dosing Water
- 480 VAC 60 Hz 99.73 kW Weighing belt (CIP-650 x 8.36 m) Elevator belt (TBC-650 x 12 m)
- Balance BC- 1.000 kg
- Balance BA- 400 L

### The plant is in good conditions! Sales price on demand!