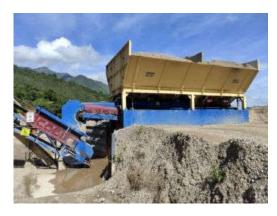

#### **Build by components:**

• Mixer:

Double horizontal shaft MAO-1.875/1.250 - 1.25 m<sup>3</sup>

• Aggregate storage:

4 hoppers (5 m<sup>3</sup>) - in total 20 m<sup>3</sup>

- Cement storage:
- Power supply:
- Power consumption:
- Aggregate batching
- Aggregate elevation
- Cement dosing Cement
- Water dosing Water
- 480 VAC 60 Hz 99.73 kW Weighing belt (CIP-650 x 8.36 m) Elevator belt (TBC-650 x 12 m)
- Balance BC- 1.000 kg
- Balance BA- 400 L