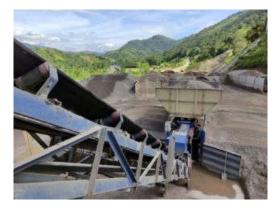

#### **Build by components:**

• Mixer:

Double horizontal shaft MAO-1.875/1.250 - 1.25 m<sup>3</sup>

• Aggregate storage:

4 hoppers (5 m<sup>3</sup>) - in total 20 m<sup>3</sup>

- Cement storage:
- Power supply:
- Power consumption:
- Aggregate batching
- Aggregate elevation
- Cement dosing Cement
- Water dosing Water
- 480 VAC 60 Hz 99.73 kW Weighing belt (CIP-650 x 8.36 m) Elevator belt (TBC-650 x 12 m)
- Balance BC- 1.000 kg
- Balance BA- 400 L