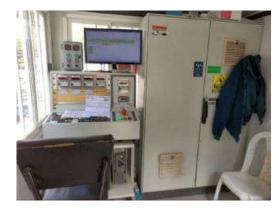

# Concrete Plant ALQUEZAR DHA-60



Alicante, 21.05.2023

## **Concrete Plant ALQUEZAR DHA-60**

Offer number:A-230521-2014-01Year of construction:2014Brand:ALQUEZARModel:DHA-60Capacity:60 t/h

#### **Build by components:**

• Mixer:

Double horizontal shaft MAO-1.875/1.250 - 1.25 m<sup>3</sup>

• Aggregate storage:

4 hoppers (5 m<sup>3</sup>) - in total 20 m<sup>3</sup>

- Cement storage:
- Power supply:
- Power consumption:
- Aggregate batching
- Aggregate elevation
- Cement dosing Cement
- Water dosing Water
- 480 VAC 60 Hz 99.73 kW Weighing belt (CIP-650 x 8.36 m) Elevator belt (TBC-650 x 12 m)
- Balance BC- 1.000 kg
- Balance BA- 400 L

2 silos of 100 t

#### Status:

Located in South America

### The plant is in good conditions! Sales price on demand!