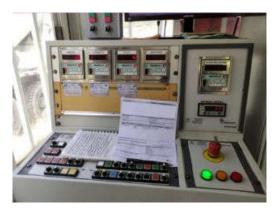

# Concrete Plant ALQUEZAR DHA-60



Alicante, 21.05.2023

## **Concrete Plant ALQUEZAR DHA-60**

Offer number:A-230521-2014-01Year of construction:2014Brand:ALQUEZARModel:DHA-60Capacity:60 t/h

#### **Build by components:**

• Mixer:

Double horizontal shaft MAO-1.875/1.250 - 1.25 m<sup>3</sup>

• Aggregate storage:

4 hoppers (5 m<sup>3</sup>) - in total 20 m<sup>3</sup>

- Cement storage:
- Power supply:
- Power consumption:
- Aggregate batching
- Aggregate elevation
- Cement dosing Cement
- Water dosing Water
- 480 VAC 60 Hz 99.73 kW Weighing belt (CIP-650 x 8.36 m) Elevator belt (TBC-650 x 12 m)
- Balance BC- 1.000 kg
- Balance BA- 400 L

2 silos of 100 t

#### Status:

Located in South America

### The plant is in good conditions! Sales price on demand!