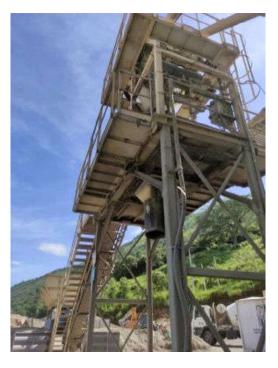

# Concrete Plant ALQUEZAR DHA-60

Alicante, 21.05.2023

## **Concrete Plant ALQUEZAR DHA-60**

Offer number:A-230521-2014-01Year of construction:2014Brand:ALQUEZARModel:DHA-60Capacity:60 t/h

#### Status:

Located in South America

### The plant is in good conditions! Sales price on demand!