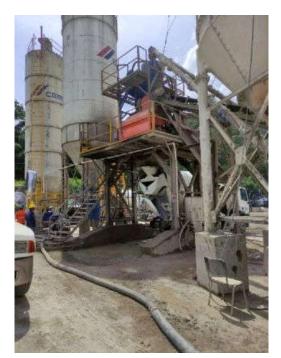

|
| • Screw conveyor (Dia. / power)        | 8" / 10 hp                                                                 |
| • Compressor (power / tank capacity)   | 10 hp / 80 gal                                                             |
| <ul> <li>Nominal weight (t)</li> </ul> | 20                                                                         |
| • Nominal power requirement (kW)       | 80                                                                         |
|                                        |                                                                            |

#### Status:

Located in South America

### The plant is in good conditions! Sales price on demand!

#### **Photos:**