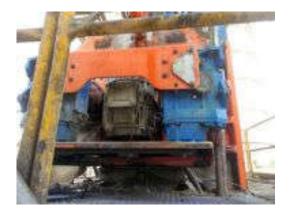

|
| • Screw conveyor (Dia. / power)        | 8" / 10 hp                                                                 |
| • Compressor (power / tank capacity)   | 10 hp / 80 gal                                                             |
| <ul> <li>Nominal weight (t)</li> </ul> | 20                                                                         |
| • Nominal power requirement (kW)       | 80                                                                         |
|                                        |                                                                            |

#### Status:

Located in South America

### The plant is in good conditions! Sales price on demand!

#### **Photos:**