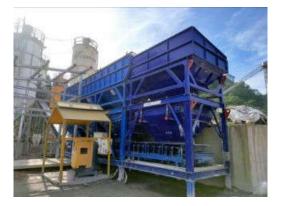

| 400                                                                        |
| • Screw conveyor (Dia. / power)        | 8" / 10 hp                                                                 |
| • Compressor (power / tank capacity)   | 10 hp / 80 gal                                                             |
| <ul> <li>Nominal weight (t)</li> </ul> | 20                                                                         |
| • Nominal power requirement (kW)       | 80                                                                         |
|                                        |                                                                            |

#### Status:

Located in South America

### The plant is in good conditions! Sales price on demand!

#### **Photos:**