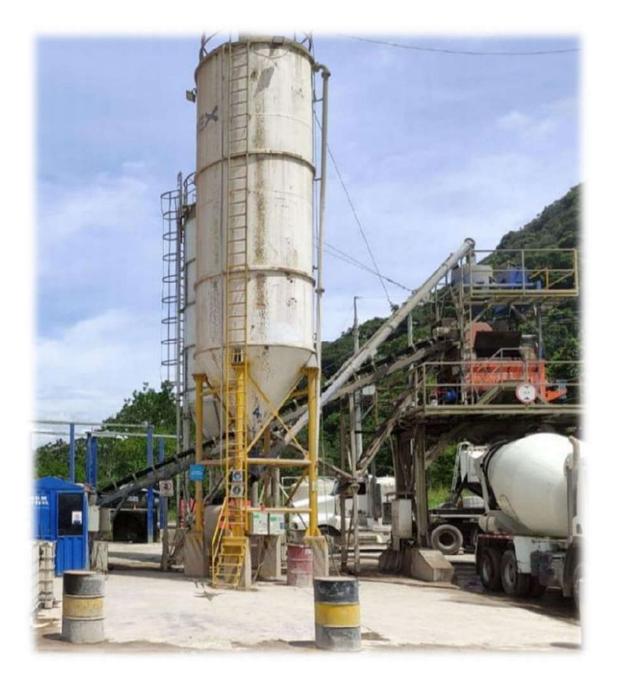

# **Concrete Plant ALTRON AM-60**



Alicante, 22.05.2023

## **Concrete Plant ALTRON AM-60**

Offer number:A-230521-2015-01Year of construction:2015Brand:ALTRON >Model:AM-60Capacity:60 t/h

#### **Build by components:**

| • Aggregate storage capacity (m3)      | 6.5 ea.                                                                    |
|----------------------------------------|----------------------------------------------------------------------------|
| • Capacity aggregate scales (2 m3)     | 2 each                                                                     |
| • Capacity of double shaft mixer (m3)  | 1.7                                                                        |
| Conveyor belt width / power            | (1) 24" / 7.5 hp horizontal conveyor belt<br>(2) 24" / 10 hp inclined belt |
| • Weighing