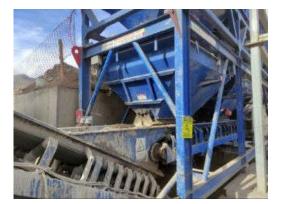

400                                                                        |
| • Screw conveyor (Dia. / power)        | 8" / 10 hp                                                                 |
| • Compressor (power / tank capacity)   | 10 hp / 80 gal                                                             |
| <ul> <li>Nominal weight (t)</li> </ul> | 20                                                                         |
| • Nominal power requirement (kW)       | 80                                                                         |
|                                        |                                                                            |

#### Status:

Located in South America

### The plant is in good conditions! Sales price on demand!

#### **Photos:**