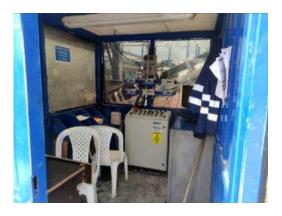

|
| • Screw conveyor (Dia. / power)        | 8" / 10 hp                                                                 |
| • Compressor (power / tank capacity)   | 10 hp / 80 gal                                                             |
| <ul> <li>Nominal weight (t)</li> </ul> | 20                                                                         |
| • Nominal power requirement (kW)       | 80                                                                         |
|                                        |                                                                            |

#### Status:

Located in South America

### The plant is in good conditions! Sales price on demand!

#### **Photos:**