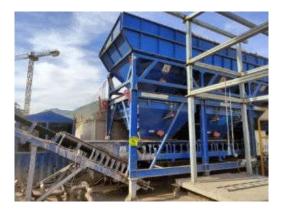

00                                                                        |
| • Screw conveyor (Dia. / power)        | 8" / 10 hp                                                                 |
| • Compressor (power / tank capacity)   | 10 hp / 80 gal                                                             |
| <ul> <li>Nominal weight (t)</li> </ul> | 20                                                                         |
| • Nominal power requirement (kW)       | 80                                                                         |
|                                        |                                                                            |

#### Status:

Located in South America

### The plant is in good conditions! Sales price on demand!

#### **Photos:**