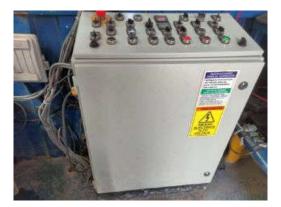

|
| • Screw conveyor (Dia. / power)        | 8" / 10 hp                                                                 |
| • Compressor (power / tank capacity)   | 10 hp / 80 gal                                                             |
| <ul> <li>Nominal weight (t)</li> </ul> | 20                                                                         |
| • Nominal power requirement (kW)       | 80                                                                         |
|                                        |                                                                            |

#### Status:

Located in South America

### The plant is in good conditions! Sales price on demand!

#### **Photos:**