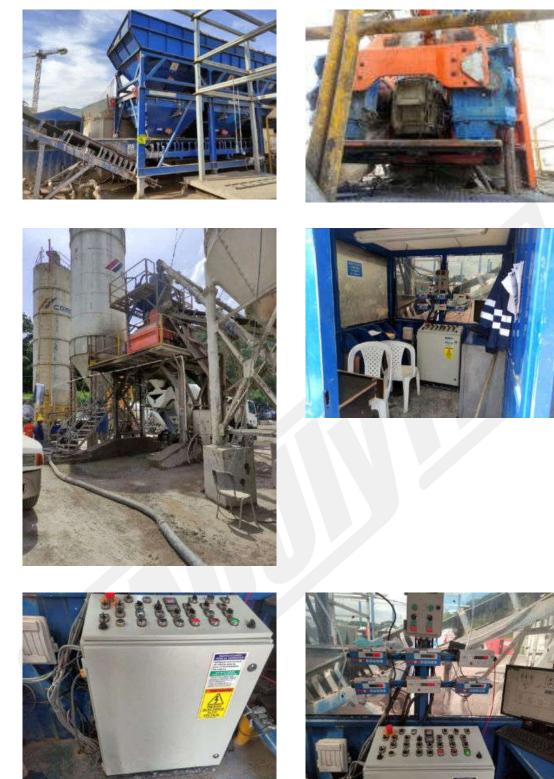

#### **Build by components:**

- Aggregate storage capacity (m3) 6.5 ea.
- Capacity aggregate scales (2 m3)
- Capacity of double shaft mixer (m3) 1.7
- Conveyor belt width / power
- Weighing capacity for cement (m3)
- Water scale capacity (L)
- Screw conveyor (Dia. / power)
- Compressor (power / tank capacity)
- Nominal weight (t)
- Nominal power requirement (kW)

### The plant is in good conditions! Sales price on demand!

2 each

8" / 10 hp

10 hp / 80 gal

1 400

20

80

(1) 24" / 7.5 hp horizontal conveyor belt

#### **Photos:**

To see the photos in higher resolution please visit our web site. http://www.maquiytec.com/ph/cp-altron-am-60.htm