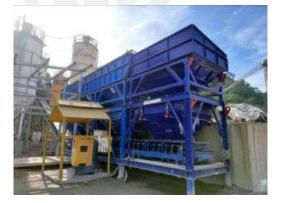

#### **Build by components:**

- Aggregate storage capacity (m3) 6.5 ea.
- Capacity aggregate scales (2 m3)
- Capacity of double shaft mixer (m3) 1.7
- Conveyor belt width / power
- Weighing capacity for cement (m3)
- Water scale capacity (L)
- Screw conveyor (Dia. / power)
- Compressor (power / tank capacity)
- Nominal weight (t)
- Nominal power requirement (kW)

### The plant is in good conditions! Sales price on demand!

2 each

8" / 10 hp

10 hp / 80 gal

1 400

20

80

(1) 24" / 7.5 hp horizontal conveyor belt