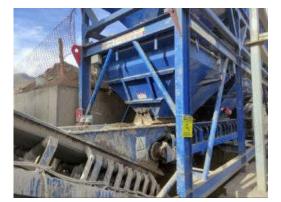

#### **Build by components:**

- Aggregate storage capacity (m3) 6.5 ea.
- Capacity aggregate scales (2 m3)
- Capacity of double shaft mixer (m3) 1.7
- Conveyor belt width / power
- Weighing capacity for cement (m3)
- Water scale capacity (L)
- Screw conveyor (Dia. / power)
- Compressor (power / tank capacity)
- Nominal weight (t)
- Nominal power requirement (kW)

### The plant is in good conditions! Sales price on demand!

2 each

8" / 10 hp

10 hp / 80 gal

1 400

20

80

(1) 24" / 7.5 hp horizontal conveyor belt