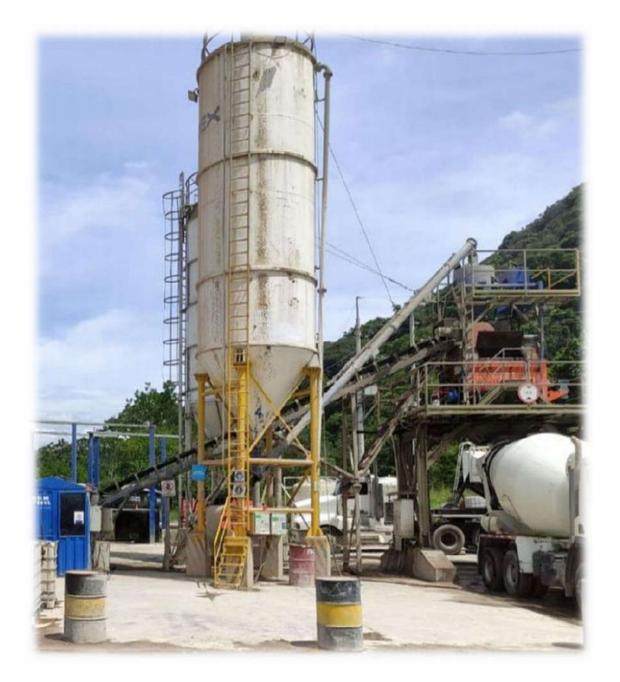

## **Concrete Plant ALTRON AM-60**

Offer number:A-230521-2015-01Year of construction:2015Brand:ALTRON >Model:AM-60Capacity:60 t/h

Status:

Located in South America

### The plant is in good conditions! Sales price on demand!

2 each

8" / 10 hp

10 hp / 80 gal

1 400

20

80

(1) 24" / 7.5 hp horizontal conveyor belt