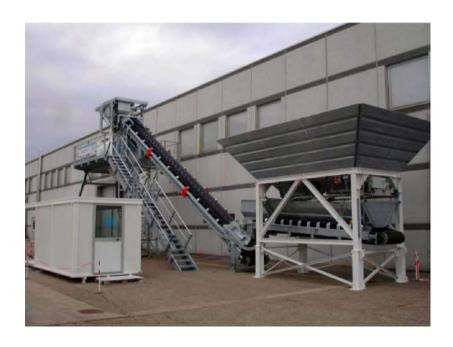

## **Concrete Plant SIMEM EAGLE 2500 STAR**

Offer number: A-230521-2018-01

Year of construction: 2018 Brand: SIMEM

Model: EAGLE 2500 STAR Capacity: 70 - 80 m³/h

### **Build by components:**

• Semi-mobile construction

Mixer model: RHYNO 2500 twin-shaft, twin-shaft

• Model Control System: Simem@tic 3.0

• Mobile Structures: Galvanised steel construction

Aggregate Compartments: Divided into 4 equal compartments made of

Corrugated steel, 4mm thick

Aggregate Hopper: Volumetric capacity 3000 lts, manufactured in

5 mm thick steel

Extractor Belt Conveyor: Capacity 120 m³/h.