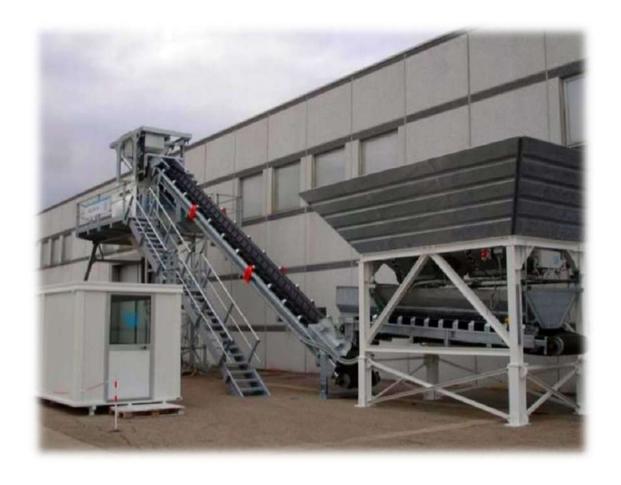

## **Concrete Plant SIMEM EAGLE 2500 STAR**

Offer number: A-230521-2018-01

Year of construction: 2018 Brand: SIMEM

Model: EAGLE 2500 STAR Capacity: 70 - 80 m³/h

### **Build by components:**

• Semi-mobile construction

Mixer model: RHYNO 2500 twin-shaft, twin-shaft

• Model Control System: Simem@tic 3.0

• Mobile Structures: Galvanised steel construction

Aggregate Compartments: Divided into 4 equal compartments made of

Corrugated steel, 4mm thick

Aggregate Hopper: Volumetric capacity 3000 lts, manufactured in

5 mm thick steel

Extractor Belt Conveyor: Capacity 120 m³/h.