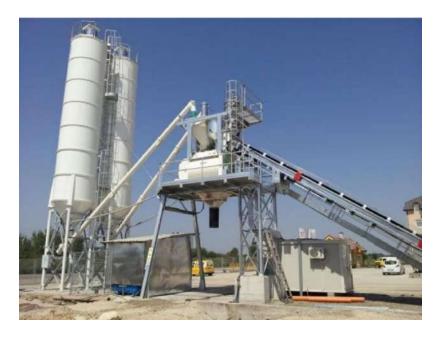

## **Concrete Plant SIMEM EAGLE 2500 STAR**

Offer number: A-230521-2018-01

Year of construction: 2018 Brand: SIMEM

Model: EAGLE 2500 STAR Capacity: 70 - 80 m³/h

### **Build by components:**

• Semi-mobile construction

Mixer model: RHYNO 2500 twin-shaft, twin-shaft

• Model Control System: Simem@tic 3.0

• Mobile Structures: Galvanised steel construction

Aggregate Compartments: Divided into 4 equal compartments made of

Corrugated steel, 4mm thick

Aggregate Hopper: Volumetric capacity 3000 lts, manufactured in

5 mm thick steel

Extractor Belt Conveyor: Capacity 120 m³/h.