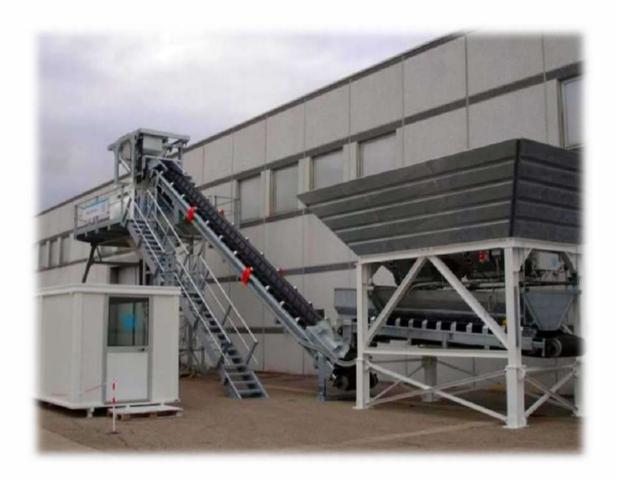

# Concrete Plant SIMEM EAGLE 2500 STAR

Alicante, 22.05.2023

### **Concrete Plant SIMEM EAGLE 2500 STAR**

Offer number: A-230521-2018-01

Year of construction: 2018
Brand: SIMEM

Model: EAGLE 2500 STAR Capacity: 70 - 80 m³/h

## **Build by components:**

• Semi-mobile construction

Mixer model: RHYNO 2500 twin-shaft, twin-shaft

• Model Control System: Simem@tic 3.0

Mobile Structures: Galvanised steel construction

• Aggregate Compartments: Divided into 4 equal compartments made of

Corrugated steel, 4mm thick

• Aggregate Hopper: Volumetric capacity 3000 lts, manufactured in

5 mm thick steel

Extractor Belt Conveyor: Capacity 120 m<sup>3</sup>/h.

#### **Status:**

- Located in South America
- There are 2 units in offer

# The plant is in good conditions! Sales price on demand!