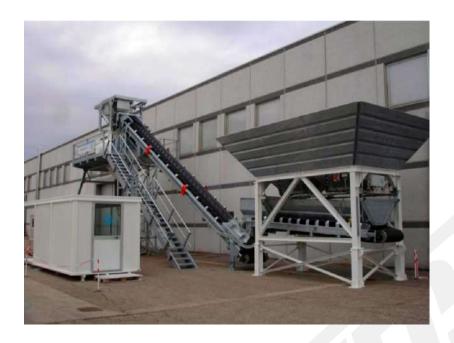

# Concrete Plant SIMEM EAGLE 2500 STAR

Alicante, 22.05.2023

### **Concrete Plant SIMEM EAGLE 2500 STAR**

Offer number: A-230521-2018-01

Year of construction: 2018
Brand: SIMEM

Model: EAGLE 2500 STAR Capacity: 70 - 80 m³/h

## **Build by components:**

• Semi-mobile construction

Mixer model: RHYNO 2500 twin-shaft, twin-shaft

• Model Control System: Simem@tic 3.0

Mobile Structures: Galvanised steel construction

• Aggregate Compartments: Divided into 4 equal compartments made of

Corrugated steel, 4mm thick

• Aggregate Hopper: Volumetric capacity 3000 lts, manufactured in

5 mm thick steel

Extractor Belt Conveyor: Capacity 120 m<sup>3</sup>/h.

#### **Status:**

- Located in South America
- There are 2 units in offer

# The plant is in good conditions! Sales price on demand!