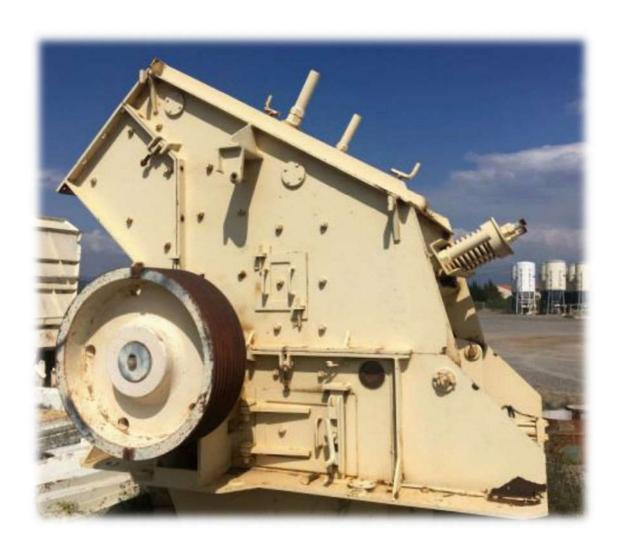

# Secondary Impact Crusher LARON TA13T



# **Secondary Impact Crusher LARON TA13T**

Offer number: A-220401-2005-01

Year of construction: 2005
Brand: LARON
Model: TA13 T

LARON is an famous Spanish manufacturers of crushers.

### **Characteristics:**

• Useful feeding section: 550 x 1.660 mm

• Weight: 17,20 t

• Working hours: 3.500 h with limestone material (Only used in one project)

## **Build by components:**

- Support chassis
- Work platform designed to mount the engine
- Input drawer
- Exit drawer

### **Status:**

- All interior shields are totally NEW
- The crusher DOES NOT INCLUDE ENGINE

Crusher is in excellent conditions - barely used!

Sales price on request!

LARON TA13T 2 of 3

## **Photos:**









LARON TA13T 3 of 3