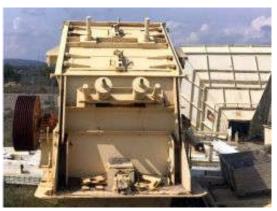

# Secondary Impact Crusher LARON TA13T



# **Secondary Impact Crusher LARON TA13T**

Offer number: A-220401-2005-01

Year of construction: 2005
Brand: LARON
Model: TA13 T

LARON is an famous Spanish manufacturers of crushers.

### **Characteristics:**

• Useful feeding section: 550 x 1.660 mm

• Weight: 17,20 t

• Working hours: 3.500 h with limestone material (Only used in one project)

## **Build by components:**

- Support chassis
- Work platform designed to mount the engine
- Input drawer
- Exit drawer

### **Status:**

- All interior shields are totally NEW
- The crusher DOES NOT INCLUDE ENGINE

Crusher is in excellent conditions - barely used!

Sales price on request!

LARON TA13T 2 of 3

## **Photos:**









LARON TA13T 3 of 3