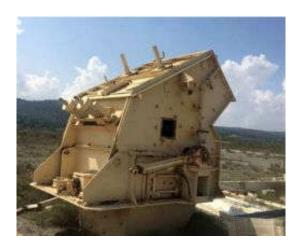

# Secondary Impact Crusher LARON TA13T



# **Secondary Impact Crusher LARON TA13T**

Offer number: A-220401-2005-01

Year of construction: 2005
Brand: LARON
Model: TA13 T

LARON is an famous Spanish manufacturers of crushers.

### **Characteristics:**

• Useful feeding section: 550 x 1.660 mm

• Weight: 17,20 t

• Working hours: 3.500 h with limestone material (Only used in one project)

## **Build by components:**

- Support chassis
- Work platform designed to mount the engine
- Input drawer
- Exit drawer

### **Status:**

- All interior shields are totally NEW
- The crusher DOES NOT INCLUDE ENGINE

Crusher is in excellent conditions - barely used!

Sales price on request!

LARON TA13T 2 of 3

## **Photos:**









LARON TA13T 3 of 3