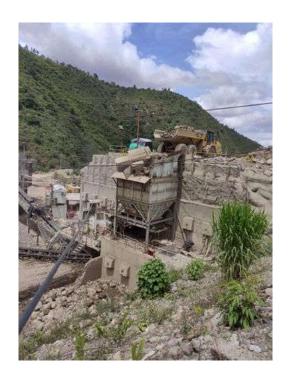

# **Complete Crusher Plant METSO / ALQUEZAR**



### **Crusher Plant METSO / ALQUEZAR**

Offer number: A-230520-2018-01

Year of construction: 2018

Brand: METSO / ALQUEZAR
Model: Jaw Crusher METSO C-96

Secondary ALQUEZAR, Model BMTA-10.10.4

**Tercery ALQUEZAR Model VA-2250** 

Capacity: 300 t/h

## **Build by components:**

- Primary Jaw Crusher METSO C-96
- Secondary ALQUEZAR, Model BMTA- 10.10.4, impact crusher
- Tercery ALQUEZAR Model VA-2250, vertical shaft impact crusher
- Control Cabinet included
- Control Cabinet Included
- Storage Cabinet Included
- All motors are brand ABB y/or SIEMENS

More detailed data on demand

### **Status:**

**Located in South America** 

The plant is in good conditions! Sales price on demand!

# **Photos:**