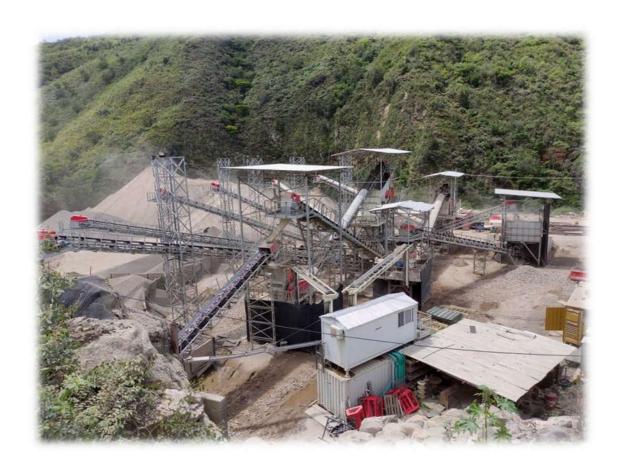

### **Crusher Plant METSO / ALQUEZAR**

Offer number: A-230520-2018-01

Year of construction: 2018

Brand: METSO / ALQUEZAR
Model: Jaw Crusher METSO C-96

Secondary ALQUEZAR, Model BMTA-10.10.4

**Tercery ALQUEZAR Model VA-2250** 

Capacity: 300 t/h

## **Build by components:**

- Primary Jaw Crusher METSO C-96
- Secondary ALQUEZAR, Model BMTA- 10.10.4, impact crusher
- Tercery ALQUEZAR Model VA-2250, vertical shaft impact crusher
- Control Cabinet included
- Control Cabinet Included
- Storage Cabinet Included
- All motors are brand ABB y/or SIEMENS