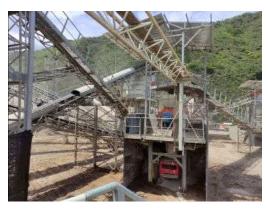

## **Build by components:**

- Primary Jaw Crusher METSO C-96
- Secondary ALQUEZAR, Model BMTA- 10.10.4, impact crusher
- Tercery ALQUEZAR Model VA-2250, vertical shaft impact crusher
- Control Cabinet included
- Control Cabinet Included
- Storage Cabinet Included
- All motors are brand ABB y/or SIEMENS

# **Photos:**