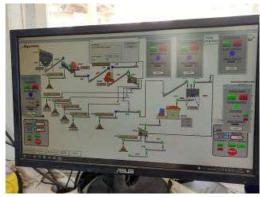

## **Build by components:**

- Primary Jaw Crusher METSO C-96
- Secondary ALQUEZAR, Model BMTA- 10.10.4, impact crusher
- Tercery ALQUEZAR Model VA-2250, vertical shaft impact crusher
- Control Cabinet included
- Control Cabinet Included
- Storage Cabinet Included
- All motors are brand ABB y/or SIEMENS

# **Photos:**