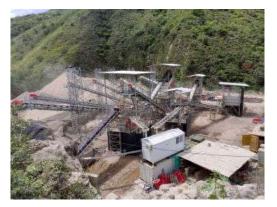

### **Crusher Plant METSO / ALQUEZAR**

Offer number: A-230520-2018-01

Year of construction: 2018

Brand: METSO / ALQUEZAR
Model: Jaw Crusher METSO C-96

Secondary ALQUEZAR, Model BMTA-10.10.4

**Tercery ALQUEZAR Model VA-2250** 

Capacity: 300 t/h

## **Build by components:**

- Primary Jaw Crusher METSO C-96
- Secondary ALQUEZAR, Model BMTA- 10.10.4, impact crusher
- Tercery ALQUEZAR Model VA-2250, vertical shaft impact crusher
- Control Cabinet included
- Control Cabinet Included
- Storage Cabinet Included
- All motors are brand ABB y/or SIEMENS