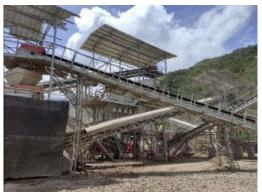

### **Crusher Plant METSO / ALQUEZAR**

Offer number: A-230520-2018-01

Year of construction: 2018

Brand: METSO / ALQUEZAR
Model: Jaw Crusher METSO C-96

Secondary ALQUEZAR, Model BMTA-10.10.4

**Tercery ALQUEZAR Model VA-2250** 

## **Build by components:**

- Primary Jaw Crusher METSO C-96
- Secondary ALQUEZAR, Model BMTA- 10.10.4, impact crusher
- Tercery ALQUEZAR Model VA-2250, vertical shaft impact crusher
- Control Cabinet included
- Control Cabinet Included
- Storage Cabinet Included
- All motors are brand ABB y/or SIEMENS