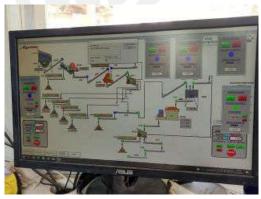

## **Build by components:**

- Primary Jaw Crusher METSO C-96
- Secondary ALQUEZAR, Model BMTA- 10.10.4, impact crusher
- Tercery ALQUEZAR Model VA-2250, vertical shaft impact crusher
- Control Cabinet included
- Control Cabinet Included
- Storage Cabinet Included
- All motors are brand ABB y/or SIEMENS