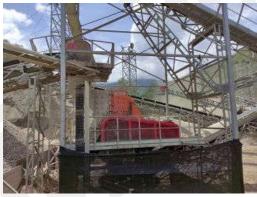

#### **Crusher Plant METSO / ALQUEZAR**

Offer number: A-230520-2018-01

Year of construction: 2018

Brand: METSO / ALQUEZAR
Model: Jaw Crusher METSO C-96

Secondary ALQUEZAR, Model BMTA-10.10.4

**Tercery ALQUEZAR Model VA-2250** 

## **Build by components:**

- Primary Jaw Crusher METSO C-96
- Secondary ALQUEZAR, Model BMTA- 10.10.4, impact crusher
- Tercery ALQUEZAR Model VA-2250, vertical shaft impact crusher
- Control Cabinet included
- Control Cabinet Included
- Storage Cabinet Included
- All motors are brand ABB y/or SIEMENS