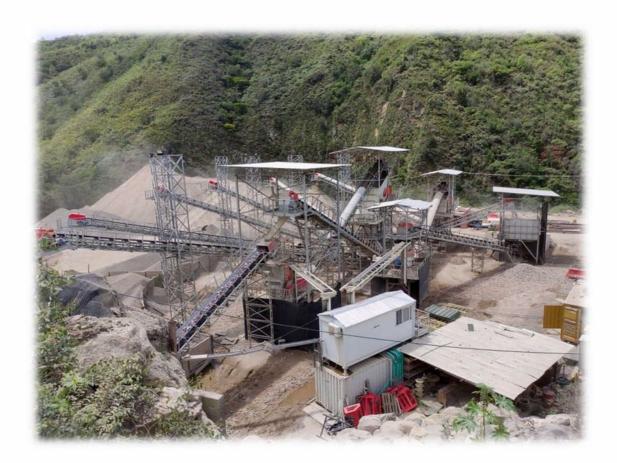

# **Complete Crusher Plant METSO / ALQUEZAR**

Alicante, 20.05.2023

#### **Crusher Plant METSO / ALQUEZAR**

Offer number: A-230520-2018-01

Year of construction: 2018

Brand: METSO / ALQUEZAR
Model: Jaw Crusher METSO C-96

Secondary ALQUEZAR, Model BMTA-10.10.4

**Tercery ALQUEZAR Model VA-2250** 

Capacity: 300 t/h

#### **Status:**

**Located in South America** 

The plant is in good conditions!
Sales price on demand!