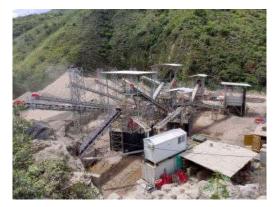

# **Complete Crusher Plant METSO / ALQUEZAR**

Alicante, 20.05.2023

#### **Crusher Plant METSO / ALQUEZAR**

Offer number: A-230520-2018-01

Year of construction: 2018

Brand: METSO / ALQUEZAR
Model: Jaw Crusher METSO C-96

Secondary ALQUEZAR, Model BMTA-10.10.4

**Tercery ALQUEZAR Model VA-2250** 

#### **Status:**

**Located in South America** 

The plant is in good conditions!
Sales price on demand!