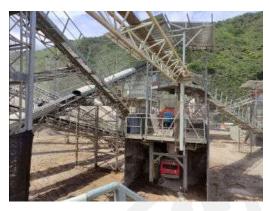

#### **Crusher Plant METSO / ALQUEZAR**

Offer number: A-230520-2018-01

Year of construction: 2018

Brand: METSO / ALQUEZAR
Model: Jaw Crusher METSO C-96

Secondary ALQUEZAR, Model BMTA-10.10.4

**Tercery ALQUEZAR Model VA-2250** 

## **Build by components:**

- Primary Jaw Crusher METSO C-96
- Secondary ALQUEZAR, Model BMTA- 10.10.4, impact crusher
- Tercery ALQUEZAR Model VA-2250, vertical shaft impact crusher
- Control Cabinet included
- Control Cabinet Included
- Storage Cabinet Included
- All motors are brand ABB y/or SIEMENS