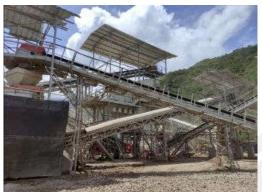

# **Complete Crusher Plant METSO / ALQUEZAR**

Alicante, 20.05.2023

#### **Crusher Plant METSO / ALQUEZAR**

Offer number: A-230520-2018-01

Year of construction: 2018

Brand: METSO / ALQUEZAR
Model: Jaw Crusher METSO C-96

Secondary ALQUEZAR, Model BMTA-10.10.4

**Tercery ALQUEZAR Model VA-2250** 

#### **Status:**

**Located in South America** 

The plant is in good conditions!
Sales price on demand!