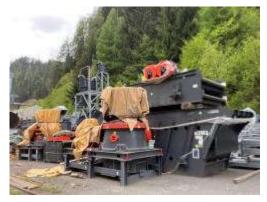

# **SANDVIK Sand Plant**

Alicante, 04.06.2021

## **Complete Sandvik Sand Plant**

Offer number: A-210605-2018-01

Year of construction: 2018 Brand: Sandvik

Model: CH 540, CH 550, VSI CV217, SC2463 etc.

Capacity: 100 - 400 t/h, according feeding and grain size

### **Build by components:**

- Cone crusher CH 540 + CH 550
- Impact crusher VSI CV217
- Screens 2 Deck and 3 Deck SC2463 (2400×6000 3 Deck)
- Conveyors + Cyclones
- Complete electric installation and electronic control

### Status:

The plant is in excellent conditions - never used!

Complete or partially sale!

Sales price on request!

# **Photos:**

To see the photos in higher resolution please visit our web site. http://www.maquiytec.com/ph/sandvik-sand-2018.htm

Additionally linked on the web page are there the following two original SANDVIK documents: