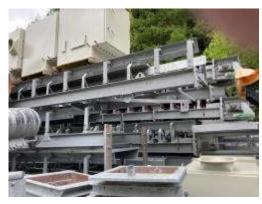

## **Complete Sandvik Sand Plant**

Offer number: A-210605-2018-01

Year of construction: 2018 Brand: Sandvik

Model: CH 540, CH 550, VSI CV217, SC2463 etc.

Capacity: 100 - 400 t/h, according feeding and grain size

### **Build by components:**

- Cone crusher CH 540 + CH 550
- Impact crusher VSI CV217
- Screens 2 Deck and 3 Deck SC2463 (2400×6000 3 Deck)
- Conveyors + Cyclones
- Complete electric installation and electronic control

# **Photos:**

To see the photos in higher resolution please visit our web site. http://www.maquiytec.com/ph/sandvik-sand-2018.htm

Additionally linked on the web page are there the following two original SANDVIK documents: