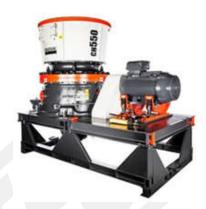

#### **SANDVIK CH540 + 550**

This maximizes rock-on-rock crushing, which helps to optimize the quality of your final product. The new CH540 and CH550 crushers comes with the control system as standard equipment. CH crushers have automatic overload protection system as standard (accumulator or dump valve).