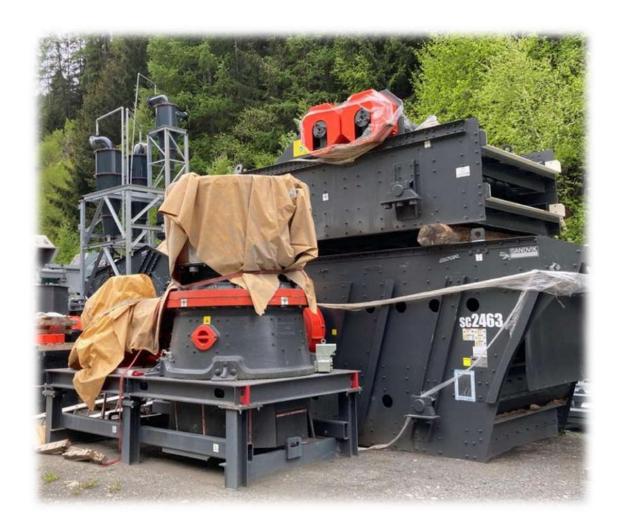

# **SANDVIK Sand Plant**

Alicante, 04.06.2021

## **Complete Sandvik Sand Plant**

Offer number: A-210605-2018-01

Year of construction: 2018 Brand: Sandvik

Model: CH 540, CH 550, VSI CV217, SC2463 etc.

Capacity: 100 - 400 t/h, according feeding and grain size

### **Build by components:**

- Cone crusher CH 540 + CH 550
- Impact crusher VSI CV217
- Screens 2 Deck and 3 Deck SC2463 (2400×6000 3 Deck)
- Conveyors + Cyclones
- Complete electric installation and electronic control

### Status:

The plant is in excellent conditions - never used!

Complete or partially sale!

Sales price on request!

# **Photos:**

To see the photos in higher resolution please visit our web site. http://www.maquiytec.com/ph/sandvik-sand-2018.htm

Additionally linked on the web page are there the following two original SANDVIK documents: