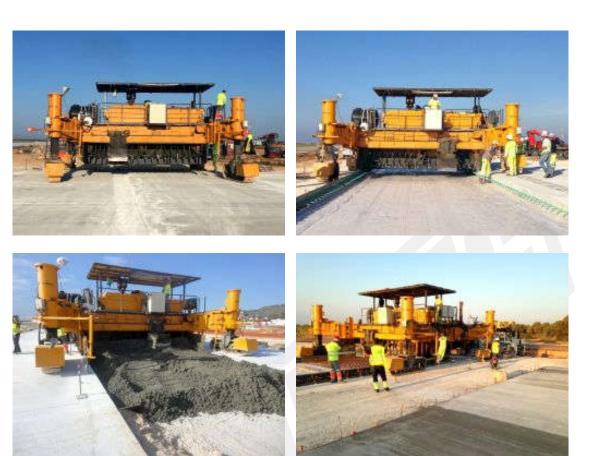

### **Characteristics:**

- Slip Form Paver for single-layer
- Paving width 16 meter
- Motor less than 1.000 h

#### **Status:**

- All important components including Motor totally renewed in 2015
- Since this time paver was not more used

#### **Paver is in excellent conditions!**

#### **Photos:**

To see the photos in higher resolution please visit our web site. <u>http://www.maquiytec.com/ph/wirtgen-sp-1600.htm</u>