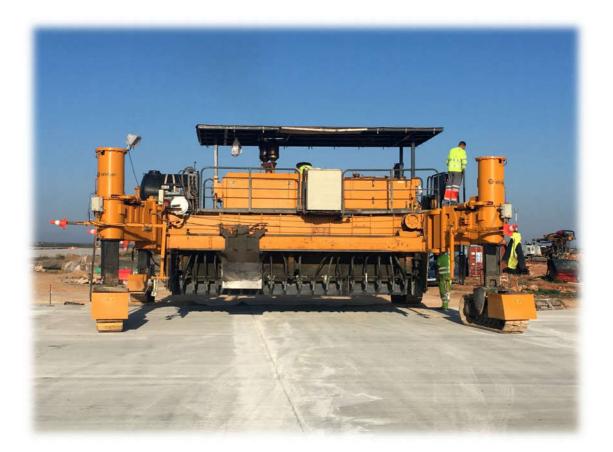

### **Characteristics:**

- Slip Form Paver for single-layer
- Paving width 16 meter
- Motor less than 1.000 h

#### **Status:**

- All important components including Motor totally renewed in 2015
- Since this time paver was not more used

#### **Paver is in excellent conditions!**

#### **Photos:**

To see the photos in higher resolution please visit our web site. <u>http://www.maquiytec.com/ph/wirtgen-sp-1600.htm</u>